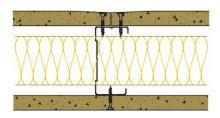

## 70-S-63(50) - SPEEDLINE System Data Sheet - Version V1 (24-10-23)

SPEEDLINE 70mm 'C' Stud Partition @600mm Ctrs, with Siniat GTEC 15mm Universal/Megadeco Board each side, 50mm APR