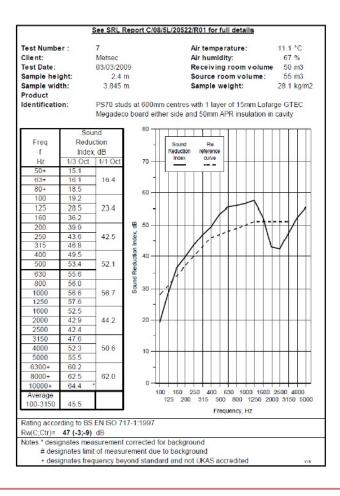

## System Performance Breakdown

Fire Resistance: BS476 Part 22:1987: Test Ref & Date or Applied Ref & Report: Max Height: Thickness: Duty Grade: BS 5234: Part 2:1992: Sound Insulation:

60/60 Minutes (Integrity/Insulation). BTC 17444F - BRE Report P102396-1011C Refer to Speedline Specification Clause 102 mm. (At Base Track, Excluding Finishes) Severe - Annexes A-F 47 RwdB, Date Tested or Assessed Against - 03/03/2009